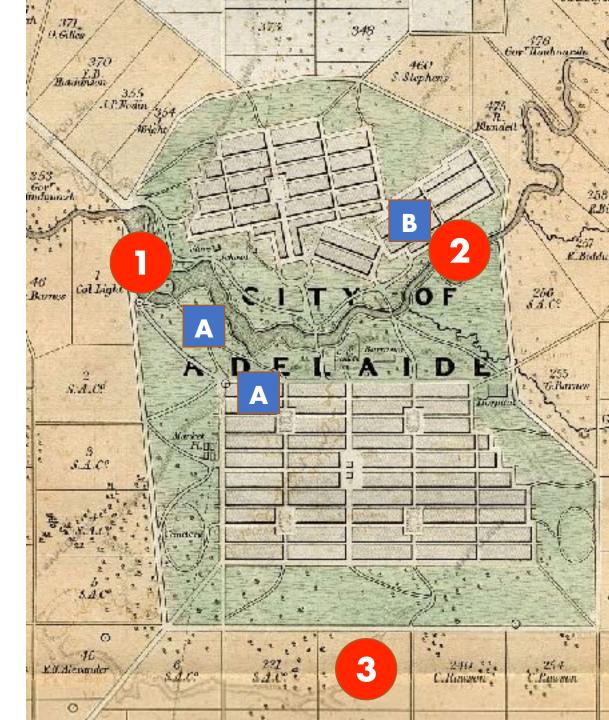

## **Bailey in Adelaide**

- 1839: Hindley Street? [A]; plants to George Stevenson's Garden [B]
- 1839: First Botanical Gardens [1]; abandoned as unsuitable
- 1839-40/41: Second Botanical Gardens [2] with George Stevenson; abandoned through lack of funding and disputes over ownership of stock
- March 1840: Leased Section 239 [3] from South Australian Company; abandoned in 1843–44 as unsuitable

## First Hackney Nursery and Farm, July 1841 3

# **Bailey in Adelaide**

- 24 June 1844: Leased south-western corner of Section 256 [4] from the SACo
  - Specifically "to establish a Nursery Garden"
  - To complement the adjacent SACo's "Park Farm"
- October1853: Purchased land
- From 1851/52: progressive ill-health
- From 1858-60 leased, then sold June 1872; subdivided progressively from 1876