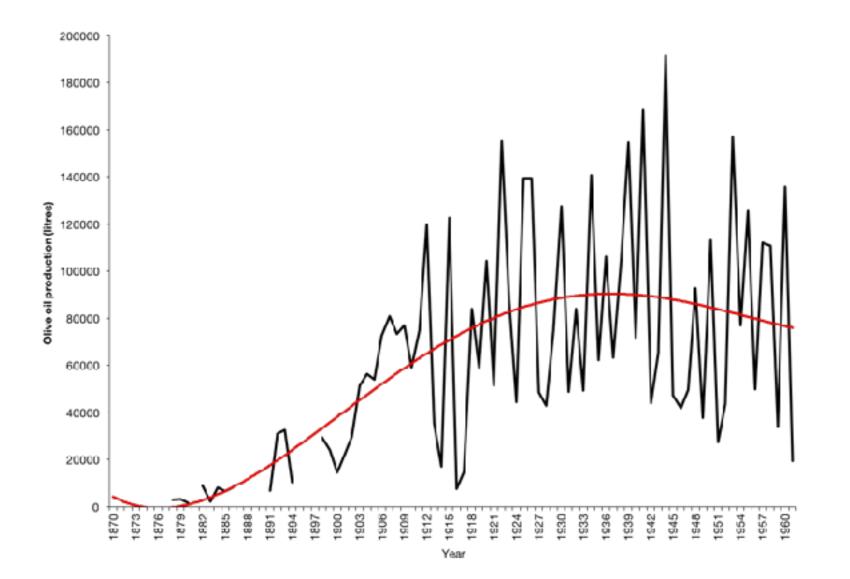

By 1914, South Australia boasted about 100,000 productive olive trees, at least 5 commercial oil presses producing up to 100,000 litres of oil per year and an industry that some predicted would soon rival that of Mediterranean Europe! The first olives in South Australia 1836–1839