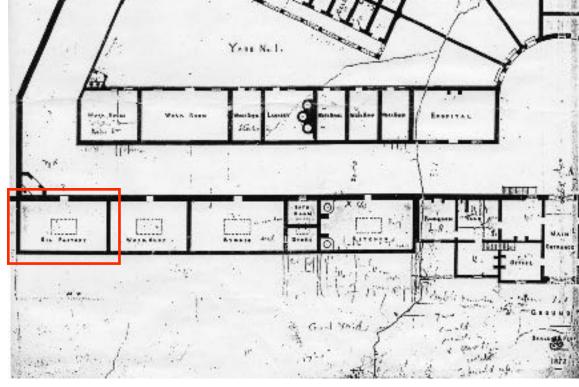

r of 'trees' |
|---------|--------------------|---------------------|-------------------|
| 1863-64 | Davenport (France) | 13                  | 40{?}             |
| 1876-78 | Boothby (Italy)    | 1                   | 50                |
| 1877    | Davenport (France) | 16                  | 46                |
| 1877    | Davenport (Italy)  | 10                  | 24                |
| 1883    | Davenport (Spain)  | 3                   | 8                 |
| 1892    | Perkins (France)   | Ś                   | 4?                |

### Olive trees, South Australia, 1870–1980



## Olive oil production, South Australia, 1870-1960



# Colonial olive oil

- First viable presses
  - 1870 25 years after introduction
- Uses for olive oil
- Quality of colonial olive oil
  - Adulteration