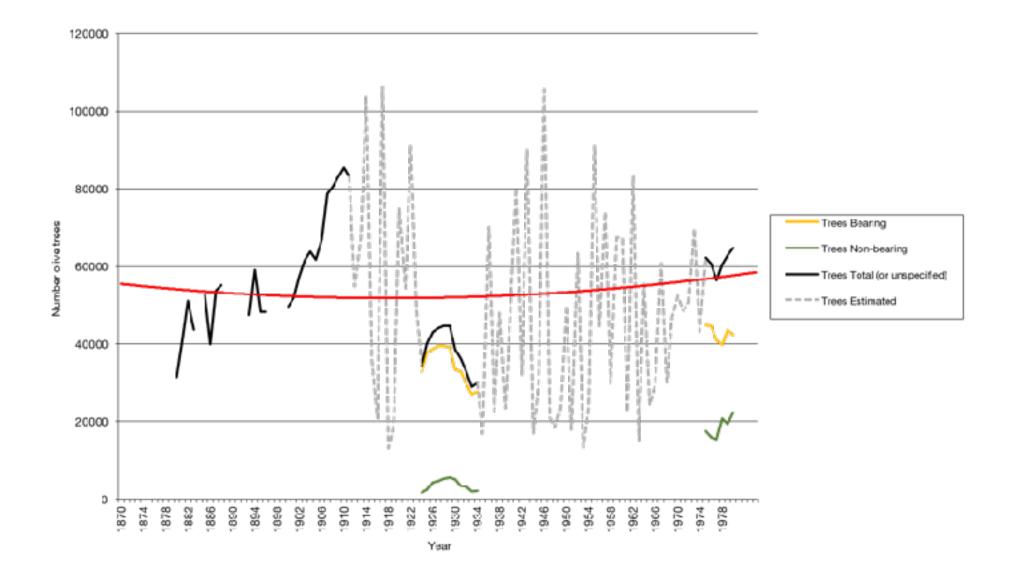

By 1914, South Australia boasted about 100,000 productive olive trees, at least 5 commercial oil presses producing up to 100,000 litres of oil per year and an industry that some predicted would soon rival that of Mediterranean Europe! The first olives in South Australia 1836–1839