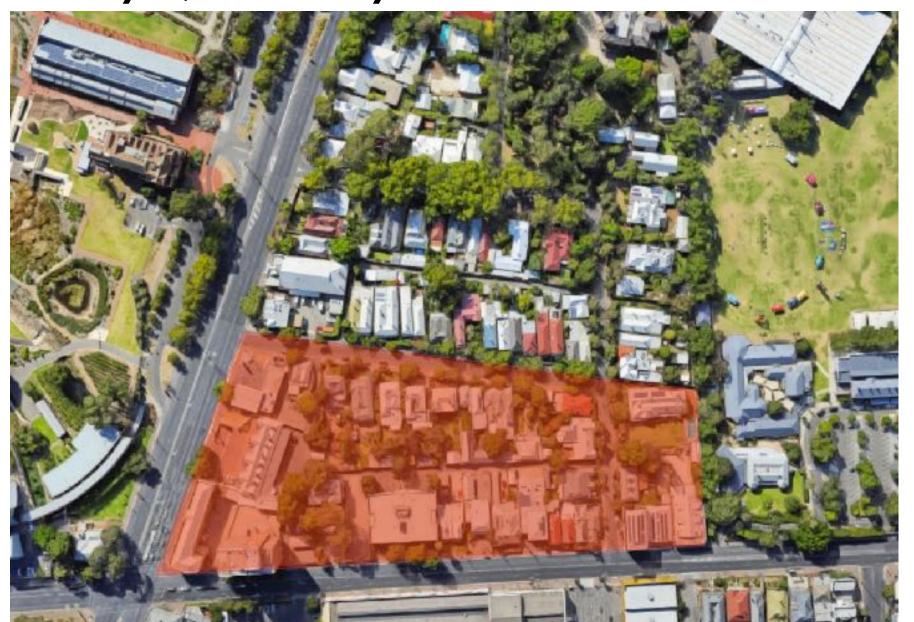

rden [B]
- 1839: First Botanical Gardens [1]; abandoned as unsuitable
- 1839-40/41: Second Botanical Gardens [2] with George Stevenson; abandoned through lack of funding and disputes over ownership of stock
- March 1840: Leased Section 239 [3] from South Australian Company; abandoned in 1843–44 as unsuitable



## First Hackney Nursery and Farm, July 1841 3



# **Bailey in Adelaide**

- 24 June 1844: Leased south-western corner of Section 256 [4] from the SACo
  - Specifically "to establish a Nursery Garden"
  - To complement the adjacent SACo's "Park Farm"
- October1853: Purchased land
- From 1851/52: progressive ill-health
- From 1858-60 leased, then sold June 1872; subdivided progressively from 1876



### Bailey's/Hackney Garden, 1845-1858+



### Bailey's/Hackney Garden, 1844–1858+



### Bailey's/Hackney Garden, 1844-1858+



### Bailey's/Hackney Garden, 1844–1858+



#### Bailey's/Hackney Garden, May1845

comeas mochata Marguerfölle Applie Applie erentalise er

Alabitistica and a secondaria and a secondar

DEFECTIVE OFICINAL

there is a second secon

G. BONE, Pork butcher Adelaide Iron and Brass Foundry (first established in the Colony), and Steam Engine Manufac-

270

| rick XIA