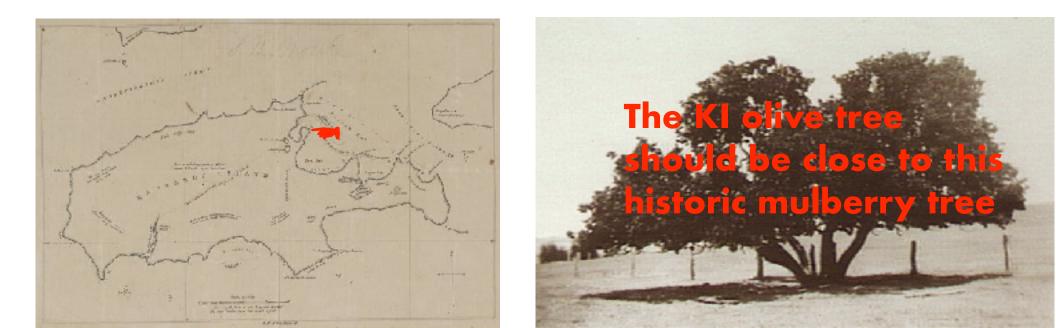

### The first olive in South Australia, 1836

"...in his reminiscences W.L. Beare, son of Thomas Hudson Beare, at the time second officer of the [South Australian] Company, stated that Charles Powell, gardener of the Company, planted fruit trees, olives and vine cuttings, nearly all of which grew; he also planted a mulberry tree on the island, which had come out on the Duke of York."

## **Bailey in Adelaide**

- 1839: Hindley Street? [A]; plants to George Stevenson's Garden [B]
- 1839: First Botanical Gardens [1]; abandoned as unsuitable
- 1839-40/41: Second Botanical Gardens [2] with George Stevenson; abandoned through lack of funding and disputes over ownership of stock
- March 1840: Leased Section 239 [3] from South Australian Company; abandoned in 1843–44 as unsuitable