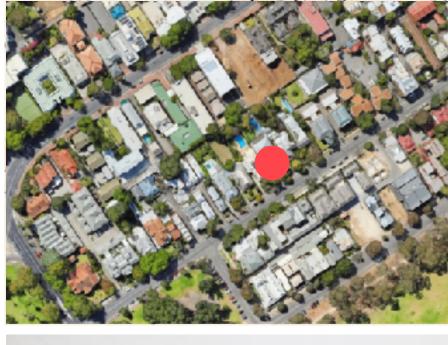

## **Bailey in Adelaide**

- 1839: Hindley Street? [A]; plants to George Stevenson's Garden [B]
- 1839: First Botanical Gardens [1]; abandoned as unsuitable
- 1839-40/41: Second Botanical Gardens [2] with George Stevenson; abandoned through lack of funding and disputes over ownership of stock
- March 1840: Leased Section 239 [3] from South Australian Company; abandoned in 1843–44 as unsuitable

# **Bailey in Adelaide**

- 24 June 1844: Leased south-western corner of Section 256 [4] from the SACo
  - Specifically "to establish a Nursery Garden"
  - To complement the adjacent SACo's "Park Farm"
- October1853: Purchased land
- From 1851/52: progressive ill-health
- From 1858-60 leased, then sold June 1872; subdivided progressively from 1876