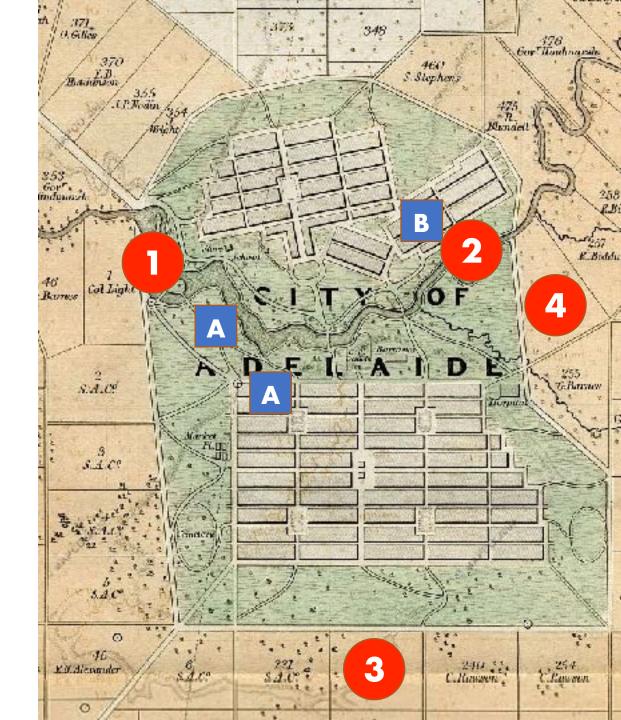

## **Bailey in Adelaide**

- 1839: Hindley Street? [A]; plants to George Stevenson's Garden [B]
- 1839: First Botanical Gardens [1]; abandoned as unsuitable
- 1839-40/41: Second Botanical Gardens [2] with George Stevenson; abandoned through lack of funding and disputes over ownership of stock
- March 1840: Leased Section 239 [3] from South Australian Company; abandoned in 1843–44 as unsuitable