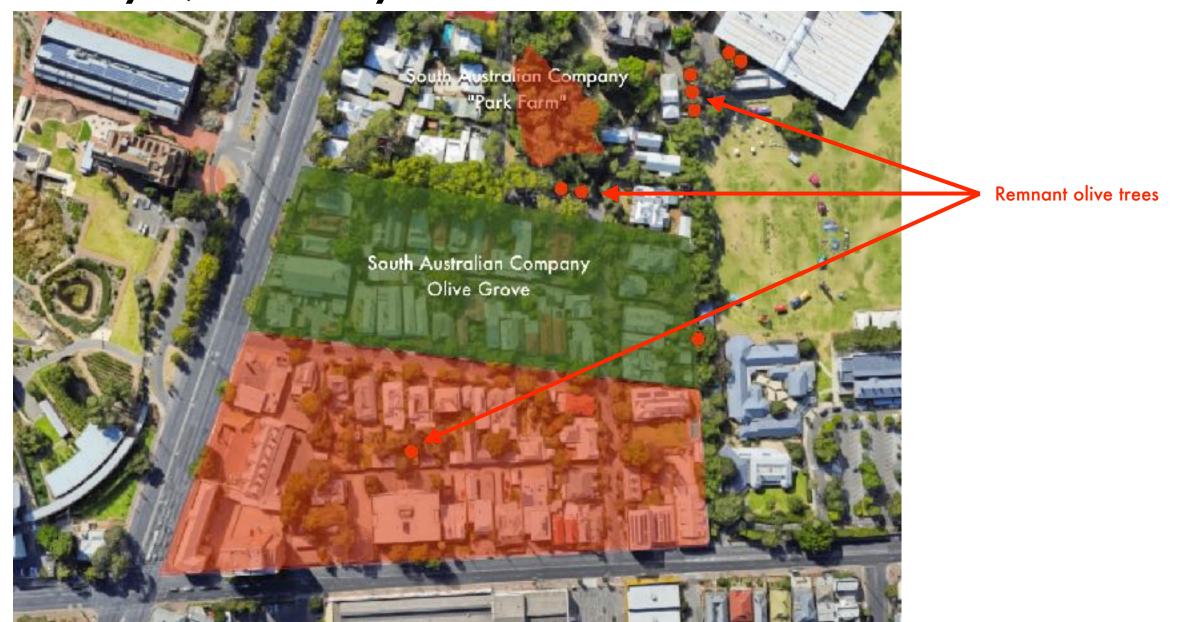

## First Hackney Nursery and Farm, July 1841 3

# **Bailey in Adelaide**

- 24 June 1844: Leased south-western corner of Section 256 [4] from the SACo
  - Specifically "to establish a Nursery Garden"
  - To complement the adjacent SACo's "Park Farm"
- October1853: Purchased land
- From 1851/52: progressive ill-health
- From 1858-60 leased, then sold June 1872; subdivided progressively from 1876