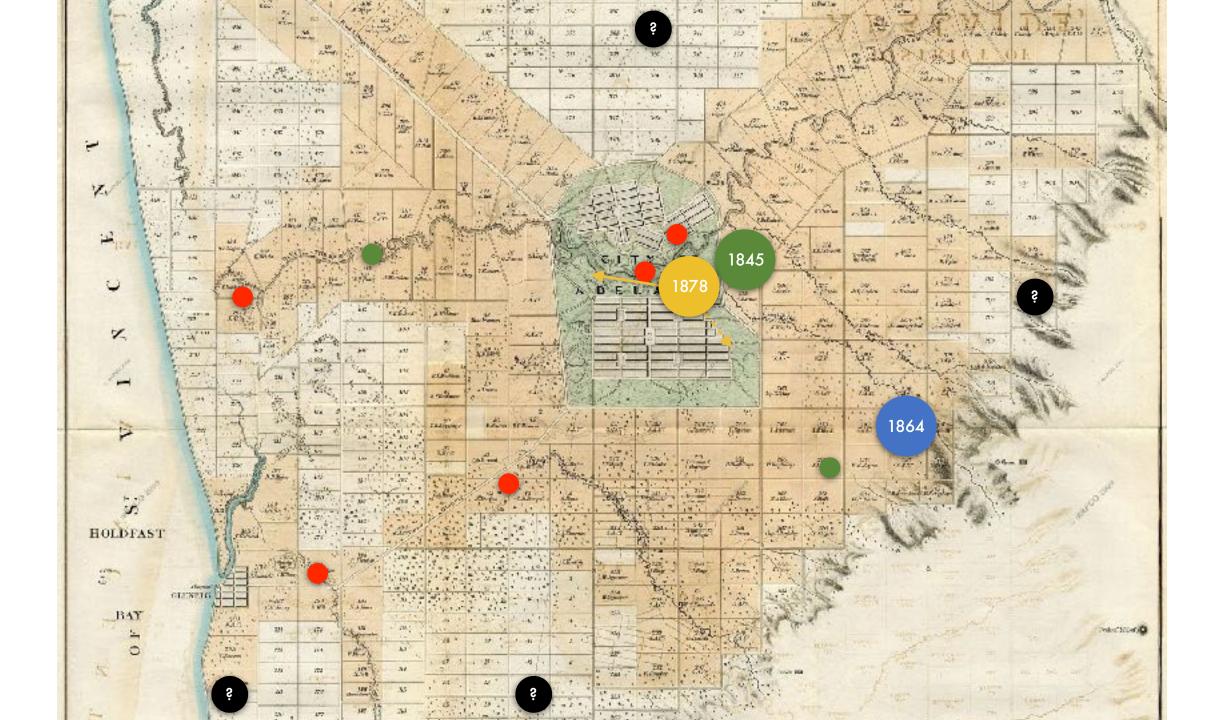

## **Bailey in Adelaide**

- 1839: Hindley Street? [A]; plants to George Stevenson's Garden [B]
- 1839: First Botanical Gardens [1]; abandoned as unsuitable
- 1839-40/41: Second Botanical Gardens [2] with George Stevenson; abandoned through lack of funding and disputes over ownership of stock
- March 1840: Leased Section 239 [3] from South Australian Company; abandoned in 1843–44 as unsuitable

## First Hackney Nursery and Farm, July 1841 3

# **Bailey in Adelaide**

- 24 June 1844: Leased south-western corner of Section 256 [4] from the SACo
  - Specifically "to establish a Nursery Garden"
  - To complement the adjacent SACo's "Park Farm"
- October1853: Purchased land
- From 1851/52: progressive ill-health
- From 1858-60 leased, then sold June 1872; subdivided progressively from 1876