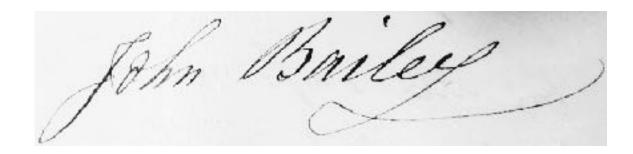

John Bailey and The Hackney Garden 1844–1858+

## John Bailey

- 1801–1864
- 1815–1838: horticulturist/botanist; Loddiges' Nursery, Hackney (UK)

## John Bailey

- 1801–1864
- 1815–1838: horticulturist/botanist; Loddiges' Nursery, Hackney (UK)
- 1839: emigrated with family and staff to South Australia on Buckinghamshire, ; sponsored by South Australian Company and Loddiges
  - Introduced 6 olive seedlings etc
- May 1839: appointed Colonial Botanist [responsible for 'botanic gardens']

Now it may be correct that Governor Hindmarsh brought the first olive-tree, but the one referred to as having grown to so large a tree in Mr. George Stevenson's garden was brought from England by my late father, Mr. Jehn Bailey, so long known as an early and successful borticulturist and botanist at the Hackney Nursery, and by him given to Mr. Stevenson. My late father brought out six of these trees, also the first West India lime, Bengal citron, and a number of other useful and ornamental trees and plants in airtight glazed cases, like little greenhouses, a number of which trees and plants arrived in good condition; but a number of them were lost, owing to there being no place prepared in the colony for their reception, and the season (a very dry one) and the time of year, March, 1839, proved fatal to a large propertion of these things. However, the olives grew, and grow still, for aught I know to the contrary, in the old Hackney Nursery (although twice removed before being finally settled there), and have been the source from which many thousands have been derived for planting in various parts of the colony.

I merely write this to correct an error, and because I think a party who does a good or useful thing should have the credit of it, and it will be in the memory of many colonists even now that my late father was one of the most indefatigable of the early horticultural colonists. I am, Sir, &c., J. M. BAILEY.