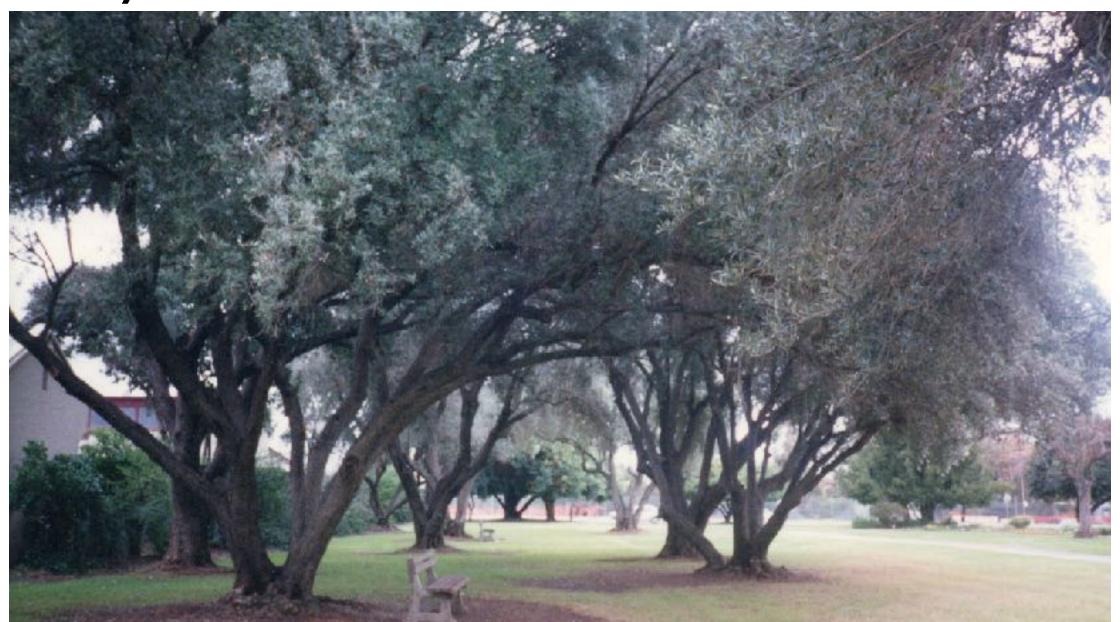

Now it may be correct that Governor Hindmarsh brought the first olive-tree, but the one referred to as having grown to so large a tree in Mr. George Stevenson's garden was brought from England by my late father, Mr. Jehn Bailey, so long known as an early and successful borticulturist and botanist at the Hackney Nursery, and by him given to Mr. Stevenson. My late father brought out six of these trees, also the first West India lime, Bengal citron, and a number of other useful and ornamental trees and plants in airtight glazed cases, like little greenhouses, a number of which trees and plants arrived in good condition; but a number of them were lost, owing to there being no place prepared in the colony for their reception, and the season (a very dry one) and the time of year, March, 1839, proved fatal to a large propertion of these things. However, the olives grew, and grow still, for aught I know to the contrary, in the old Hackney Nursery (although twice removed before being finally settled there), and have been the source from which many thousands have been derived for planting in various parts of the colony.