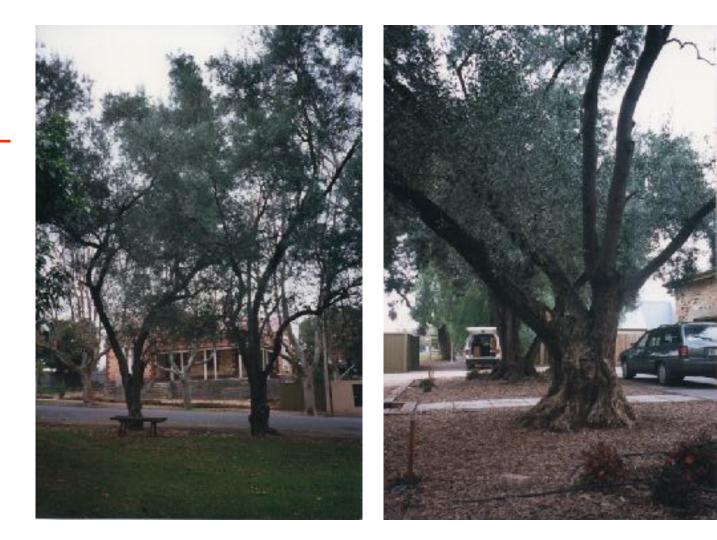

Now it may be correct that Governor Hindmarsh brought the first olive-tree, but the one referred to as having grown to so large a tree in Mr. George Stevenson's garden was brought from England by my late father, Mr. Jehn Bailey, so long known as an early and successful borticulturist and botanist at the Hackney Nursery, and by him given to Mr. Stevenson. My late father brought out six of these trees, also the first West India lime, Bengal citron, and a number of other useful and ornamental trees and plants in airtight glazed cases, like little greenhouses, a number of which trees and plants arrived in good condition; but a number of them were lost, owing to there being no place prepared in the colony for their reception, and the season (a very dry one) and the time of year, March, 1839, proved fatal to a large propertion of these things. However, the olives grew, and grow still, for aught I know to the contrary, in the old Hackney Nursery (although twice removed before being finally settled there), and have been the source from which many thousands have been derived for planting in various parts of the colony.