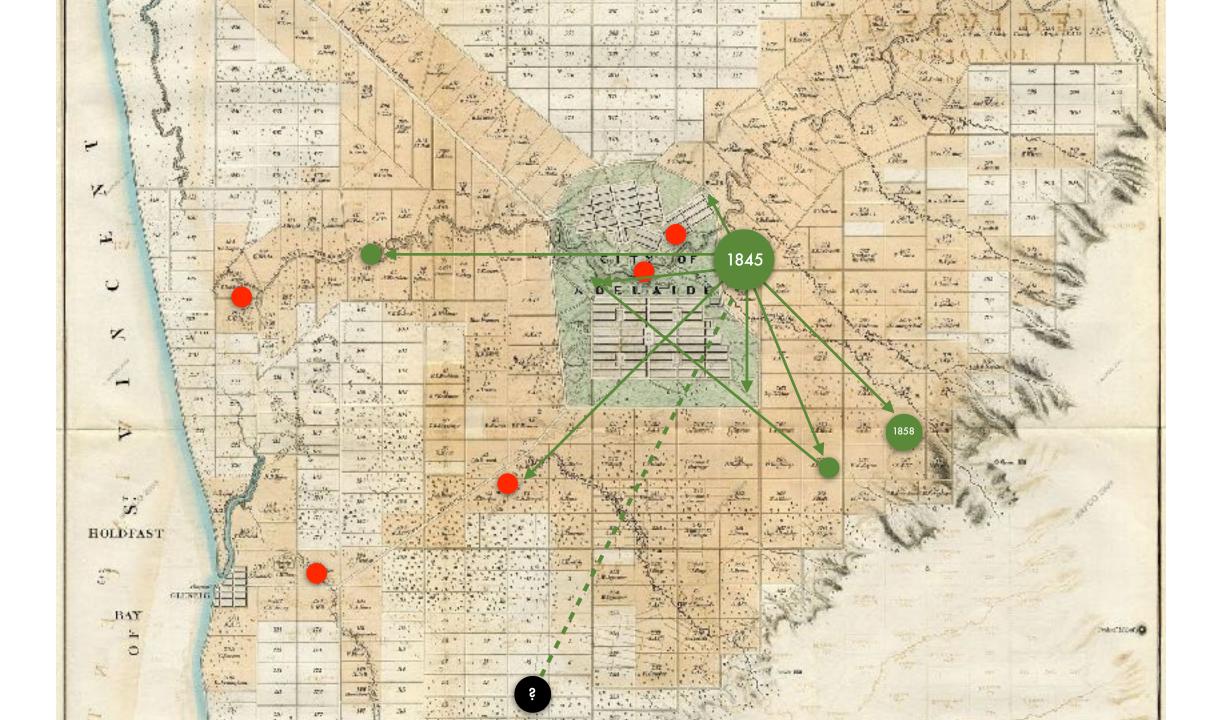

## **Bailey in Adelaide**

- 1839: Hindley Street? [A]; plants to George Stevenson's Garden [B]
- 1839: First Botanical Gardens [1]; abandoned as unsuitable
- 1839-40/41: Second Botanical Gardens [2] with George Stevenson; abandoned through lack of funding and disputes over ownership of stock
- March 1840: Leased Section 239 [3] from South Australian Company; abandoned in 1843–44 as unsuitable

## First Hackney Nursery and Farm, July 1841 3

# **Bailey in Adelaide**

- 24 June 1844: Leased south-western corner of Section 256 [4] from the SACo
  - Specifically "to establish a Nursery Garden"
  - To complement the adjacent SACo's "Park Farm"
- October1853: Purchased land
- From 1851/52: progressive ill-health
- From 1858-60 leased, then sold June 1872; subdivided progressively from 1876

### Bailey's/Hackney Garden, 1845-1858+

### Bailey's/Hackney Garden, 1844–1858+

### Bailey's/Hackney Garden, 1844-1858+