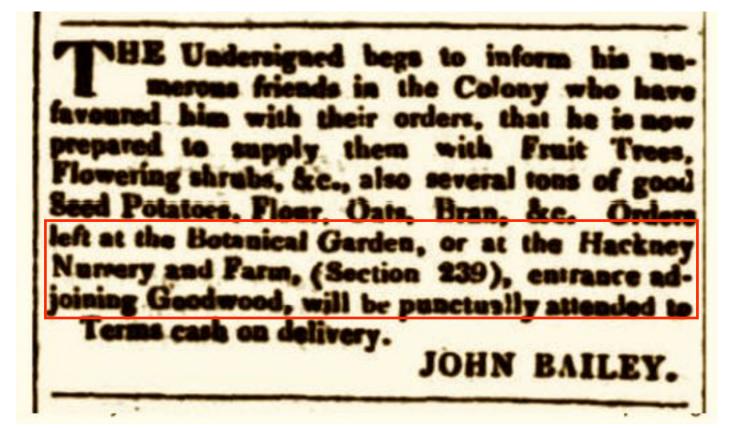

## **Bailey in Adelaide**

- 1839: Hindley Street? [A]; plants to George Stevenson's Garden [B]
- 1839: First Botanical Gardens [1]; abandoned as unsuitable
- 1839-40/41: Second Botanical Gardens [2] with George Stevenson; abandoned through lack of funding and disputes over ownership of stock
- March 1840: Leased Section 239 [3] from South Australian Company; abandoned in 1843–44 as unsuitable