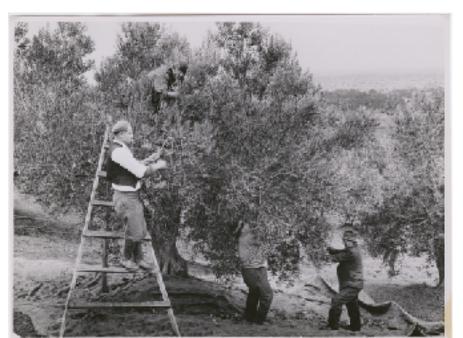

umber of 'trees' |
|---------|--------------------|---------------------|-------------------|
| 1863-64 | Davenport (France) | 13                  | 40{?}             |
| 1876-78 | Boothby (Italy)    | 1                   | 50                |
| 1877    | Davenport (France) | 16                  | 46                |
| 1877    | Davenport (Italy)  | 10                  | 24                |
| 1883    | Davenport (Spain)  | 3                   | 8                 |
| 1892    | Perkins (France)   | Ś                   | 4?                |

### Olive trees, South Australia, 1870–1980



## Olive oil production, South Australia, 1870-1960



# Colonial olive oil

- First viable presses
  - 1870 25 years after introduction
- Uses for olive oil
- Quality of colonial olive oil
  - Adulteration