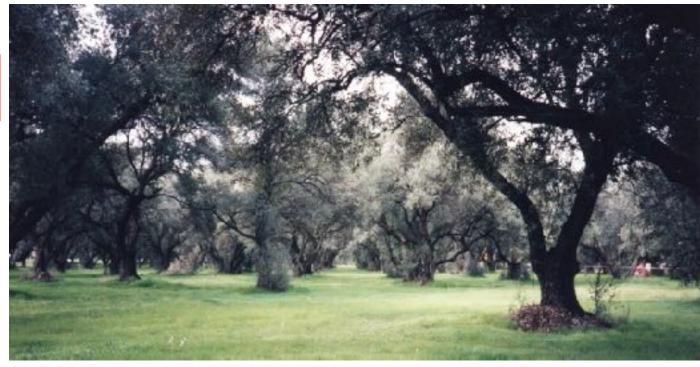

Now it may be correct that Governor Hindmarsh brought the first olive-tree, but the one referred to as having grown to so large a tree in Mr. George Stevenson's garden was brought from England by my late father, Mr. Jehn Bailey, so long known as an early and successful borticulturist and botanist at the Hackney Nursery, and by him given to Mr. Stevenson. My late father brought out six of these trees, also the first West India lime, Bengal citron, and a number of other useful and ornamental trees and plants in airtight glazed cases, like little greenhouses, a number of which trees and plants arrived in good condition; but a number of them were lost, owing to there being no place prepared in the colony for their reception, and the season (a very dry one) and the time of year, March, 1839, proved fatal to a large propertion of these things. However, the olives grew, and grow still, for aught I know to the contrary, in the old Hackney Nursery (although twice removed before being finally settled there), and have been the source from which many thousands have been derived for planting in various parts of the colony.