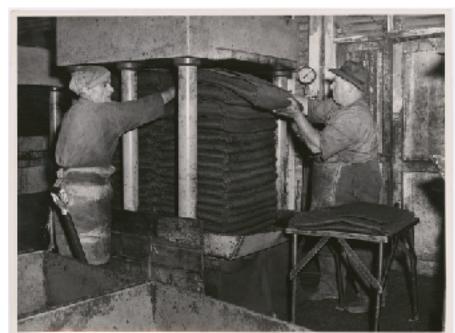

By 1914, South Australia boasted about 100,000 productive olive trees, at least 5 commercial oil presses producing up to 100,000 litres of oil per year and an industry that some predicted would soon rival that of Mediterranean Europe! The first olives in South Australia 1836–1839