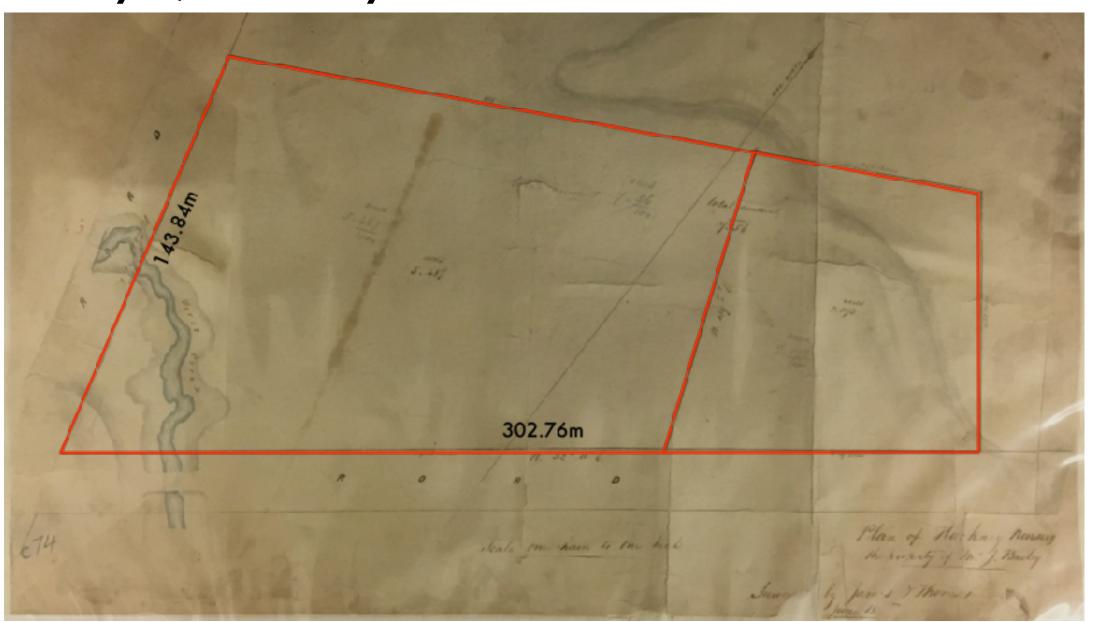

# **Bailey in Adelaide**

- 24 June 1844: Leased south-western corner of Section 256 [4] from the SACo
  - Specifically "to establish a Nursery Garden"
  - To complement the adjacent SACo's "Park Farm"
- October1853: Purchased land
- From 1851/52: progressive ill-health
- From 1858-60 leased, then sold June 1872; subdivided progressively from 1876