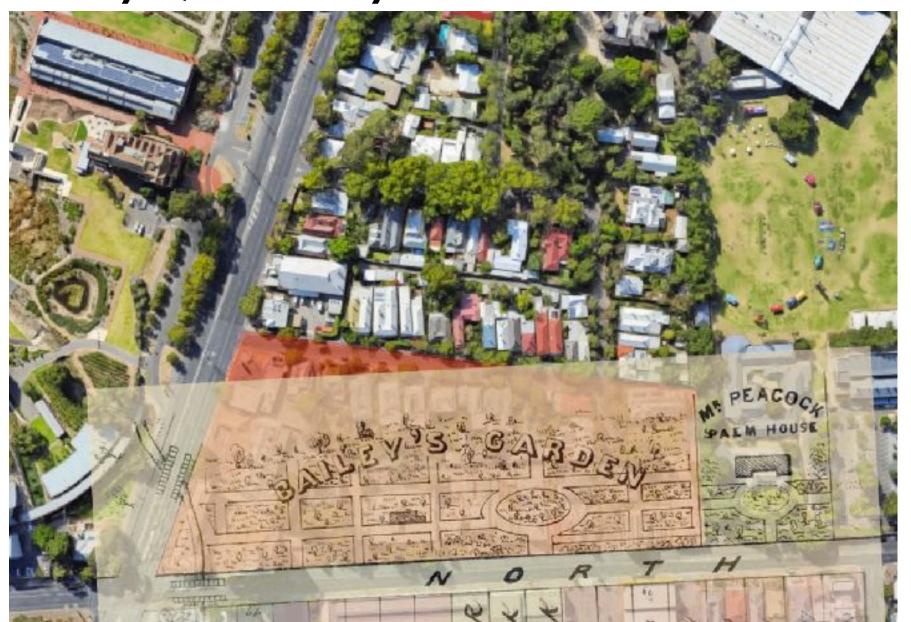

]; abandoned as unsuitable
- 1839-40/41: Second Botanical Gardens [2] with George Stevenson; abandoned through lack of funding and disputes over ownership of stock
- March 1840: Leased Section 239 [3] from South Australian Company; abandoned in 1843–44 as unsuitable



## First Hackney Nursery and Farm, July 1841 3



# **Bailey in Adelaide**

- 24 June 1844: Leased south-western corner of Section 256 [4] from the SACo
  - Specifically "to establish a Nursery Garden"
  - To complement the adjacent SACo's "Park Farm"
- October1853: Purchased land
- From 1851/52: progressive ill-health
- From 1858-60 leased, then sold June 1872; subdivided progressively from 1876



### Bailey's/Hackney Garden, 1845-1858+



### Bailey's/Hackney Garden, 1844–1858+



### Bailey's/Hackney Garden, 1844-1858+



### Bailey's/Hackney Garden, 1844–1858+



#### Bailey's/Hackney Garden, May1845

comeas mochata Marguerfölle Applie Applie erentalise er

Alabitistica and a secondaria and a secondar

DEFECTIVE OFICINAL

there is a second secon

G. BONE, Pork butcher Adelaide Iron and Brass Foundry (first established in the Colony), and Steam Engine Manufac-

270

| rick XIA