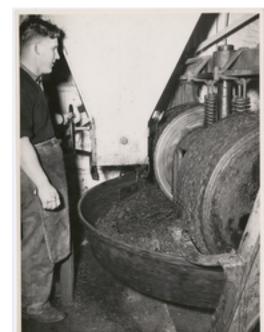

ber of 'trees' |
|---------|--------------------|---------------------|-------------------|
| 1863-64 | Davenport (France) | 13                  | 40{?}             |
| 1876-78 | Boothby (Italy)    | 1                   | 50                |
| 1877    | Davenport (France) | 16                  | 46                |
| 1877    | Davenport (Italy)  | 10                  | 24                |
| 1883    | Davenport (Spain)  | 3                   | 8                 |
| 1892    | Perkins (France)   | Ś                   | 4?                |

### Olive trees, South Australia, 1870–1980



## Olive oil production, South Australia, 1870-1960



# Colonial olive oil

- First viable presses
  - 1870 25 years after introduction
- Uses for olive oil
- Quality of colonial olive oil
  - Adulteration